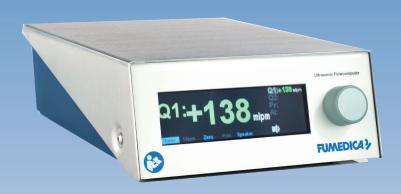

| Ref. No. | Description                                                                                                  | Packaging<br>Pcs per box |
|----------|--------------------------------------------------------------------------------------------------------------|--------------------------|
| 13341    | Ultrasonic Flowcomputer 2 Flow Measurement Systems, incl. 2 x Fumaflow Adaptors (previous article no. 12863) | 1                        |
| 12852    | Fumaflow Sensors (5 x 2)                                                                                     | 10                       |
| 12877    | Fumaflow Adaptor                                                                                             | 1                        |
| 12615    | Holding device                                                                                               | 1                        |